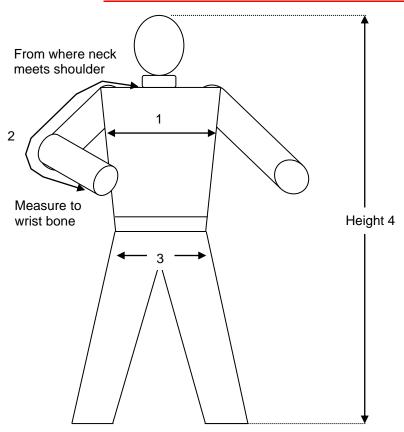

| Name: |                                                                                                                  |              |
|-------|------------------------------------------------------------------------------------------------------------------|--------------|
| SMOCK |                                                                                                                  | Inches / Cms |
| 1     | Chest along the nipple line                                                                                      |              |
| 2     | Sleeve length (taken with arm bent towards the chest from the bottom edge of the shirt collar to the wrist bone) |              |
| 3     | Hips                                                                                                             |              |
| 4     | Height                                                                                                           |              |
| NOTES |                                                                                                                  |              |
|       | •                                                                                                                |              |